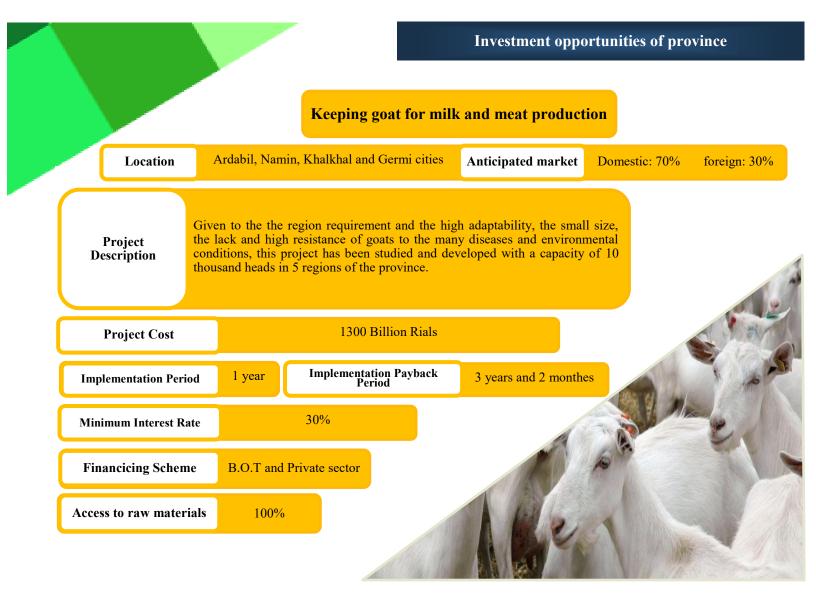

s are Ardabil, Bilehsavar, Parsabad, Khalkhal, Germi, Meshginshahr, Kivi, Namin, Nir, Sarein.

#### Incentives and exemption for domestic and foreign investment in agricultural sector

Tax exemption of agricultural products

Provision of modified seed with high production potential and resistant to environmental stresses

Assignment of land for the implementation of greenhouse cultivation plan on greenhouse sites with infrastructure (1500 hectares)

Facilitate and expedite the issuance of licenses by creating a unit of investment support

Exemption from the payment of land use costs for agricultural projects

Guaranteed purchase of strategic products such as wheat, barley, oilseeds



## **Investment Opportunities in Ardebil Province**



#### Keeping Sheep for milk and meat production





|                        |             |                                     | Dairy far                                                                                    | m comple                    | ×                                   |                          |             |
|------------------------|-------------|-------------------------------------|----------------------------------------------------------------------------------------------|-----------------------------|-------------------------------------|--------------------------|-------------|
| Location               | Meshgins    | hahr, Bilehsava                     | and Garmi cities                                                                             | Anticij                     | pated market