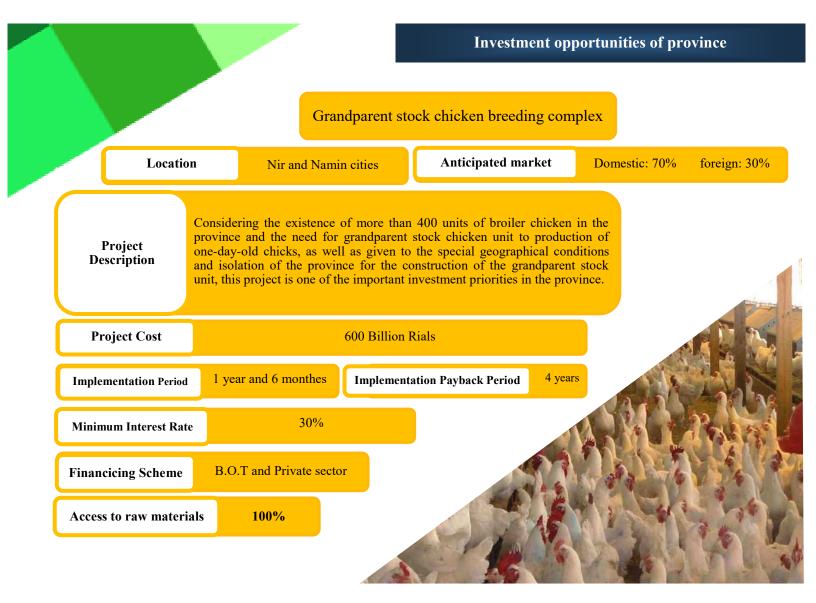

rivate                     | sector                                                                                       |                             | FR                                  |                          |             |
| Access to raw n        | naterials   | 100%                                |                                                                                              | A                           |                                     |                          |             |
|                        |             |                                     |                                                                                              | ×.                          | 2                                   |                          |             |



## Production of various products of honey Ardabil and Namin cities Domestic: 70% foreign: 30% Location Anticipated market Considering the production of more than 6.5 thousand tons of natural honey in the Ardabil with the trademark of Sabalan, and the medicinal, hygienic and nutritional properties of honey, the construction of a processing and production unit of a variety of health products, cosmetics and nutrition of this product with a capacity of 300 tons per year to supply of **Project Description** domestic and export needs, is one of the main investment priorities in the country. **Project Cost** 500 Billion Rials 1 year and 4 monthes **Implementation Period Implementation Payback Period** 2 years 30% **Minimum Interest Rate Financicing Scheme** B.O.T and Private sector Access to r