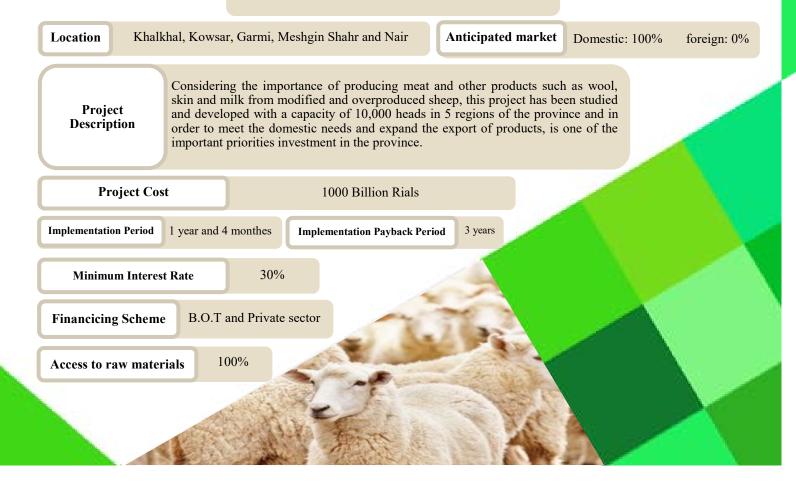

#### Keeping Sheep for milk and meat production

|                        |             |                                     | Dairy far                                                                                    | m comple                    | ×                                   |                          |             |
|------------------------|-------------|-------------------------------------|----------------------------------------------------------------------------------------------|-----------------------------|-------------------------------------|--------------------------|-------------|
| Location               | Meshgins    | hahr, Bilehsava                     | and Garmi cities                                                                             | Anticij                     | pated market                        | Domestic: 100%           | foreign: 0% |
| Project<br>Description | to e        | nsure food secur<br>tion and export | eding project is also<br>ity and the health of<br>development. There<br>arts of the province | the commu-<br>fore, this pi | nity as well as e<br>oject has been | mployment<br>studied and |             |
| Project C              | ost         |                                     | 1900 Billion Ria                                                                             | als                         |                                     |                          |             |
| Implementation Pe      | eriod 1 yea | r and 2 monthes                     | Implementation Payl                                                                          | oack Period                 | 4 years                             |                          |             |
| Minimum Inter          | est Rate    | 30%                                 |                                                                                              | Same V                      |                                     |                          |             |
| Financicing Sci        | heme B      | O.T and Private                     | sector                                                                                       |                             | FR                                  |                          |             |
| Access to raw n        | naterials   | 100%                                |                                                                                              | A                           |                                     |                          |             |
|                        |             |                                     |                                                                                              | ×.                          | 2                                   |                          |             |