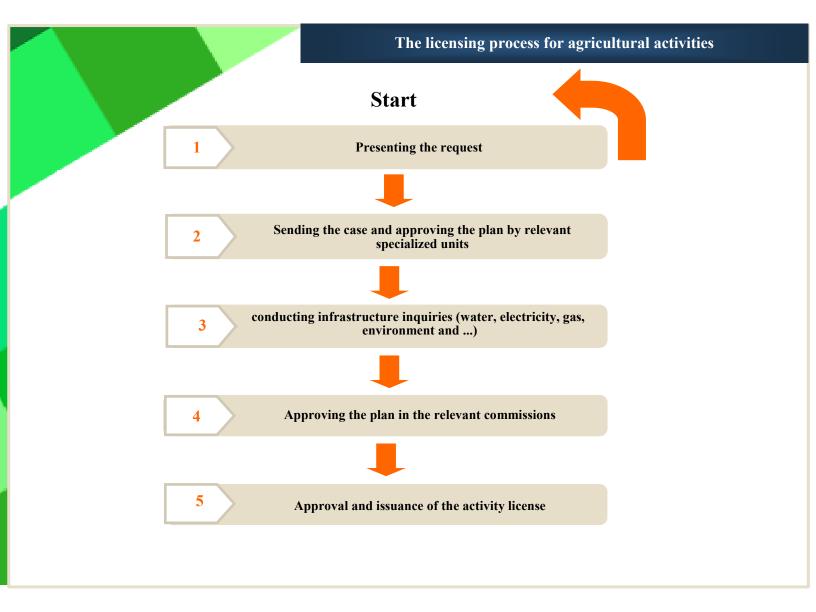

The licensing process for agricultural activities

Investment opportunities of province

Granting bank facility from the resources of Rial facilities of National Dveloment Fund accordance with the relevant regulations and guidelines

Submission of land on which the project should be implemented through the national sources in subject, without opponent and social problem, in compliance with observing the laws and regulations specific to the submission of the lands