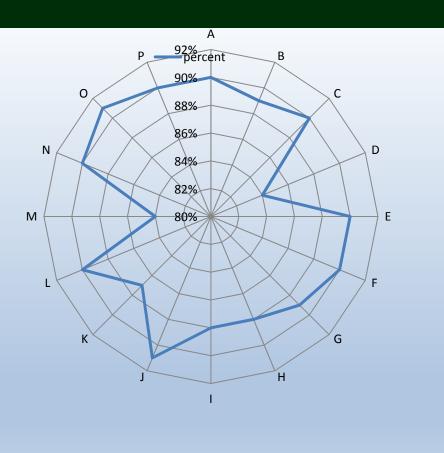

*Travel Medicine**

•Health Approach





#### **Travel Medicine**

•Health Approach



### Paradigm Shift in Hospital Accreditation



### **Unified Modelling (Islamic Approach)**





### Pseudo-Zachman

| what | where | when | who | how | why |
|------|-------|------|-----|-----|-----|
|      |       |      |     |     |     |
|      |       |      |     |     |     |



### Method

- Mix Method
- Grounded Theory and Content Analysis
- Expert Choice and Deep Interview
- Value -> Vision -> Mission -> Policy -> Procedure
- Up-to-Down Content Analysis
- Bottom-to-Top Content Analysis
- Exploratory Model Building (Islamic Values)
- ANN (Multilayer Perceptron)
- Prototyping

### Hospital A Hospital B

#### **VALUES**



# Unified Accreditation and Multi Licensing



### Pilot Study Results



### Thank you for your attention!